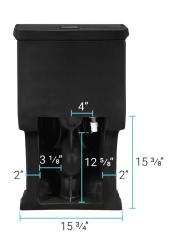

- Wax Ring & Toilet Bolts: SM-TPT01

#### Installation:

- Floor mount

- Standard 12" rough-in