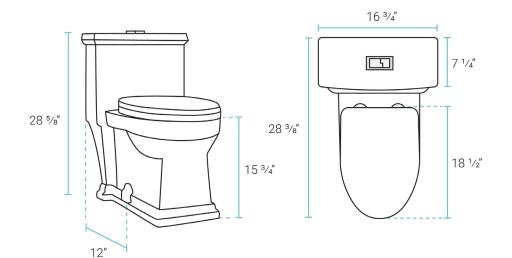

#### Installation:

- Floor mount

- Standard 12" rough-in

#### Specifications:

- N.W: 110.13 lb.

- L: 28 <sup>3</sup>/<sub>8</sub>" x W: 16 <sup>3</sup>/<sub>4</sub>" x H: 28 <sup>5</sup>/<sub>8</sub>"