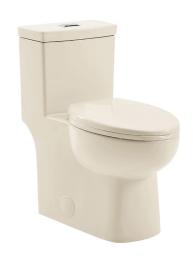

# One-Piece Toilet SM-1T117BQ

#### Features:

- One-piece, seamless, easy-to-clean design
- Glazed ceramic, skirted trapway
- Elongated bowl
- 16.5" bowl height
- Dual, gravity flush 1.1/1.6 GPF
- Quick-release, soft-close seat

#### Colors & Finishes:

☐ White: SM-1T117☐ Bisque: SM-1T117BQ