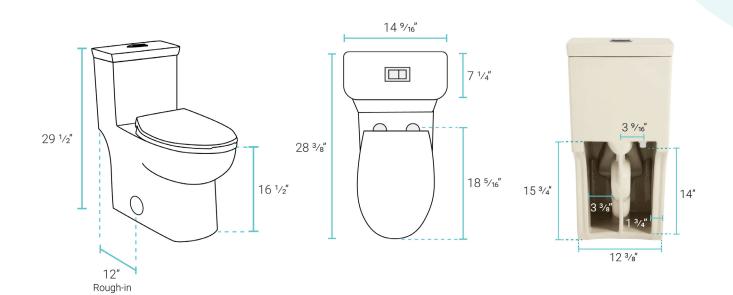

#### Installation:

- Floor mount
- Standard 12" rough-in

### Specifications:

- N.W: 111.0 lb.

- L: 28 <sup>3</sup>/<sub>8</sub>" x W: 14 <sup>9</sup>/<sub>16</sub>" x H: 29 <sup>1</sup>/<sub>2</sub>"