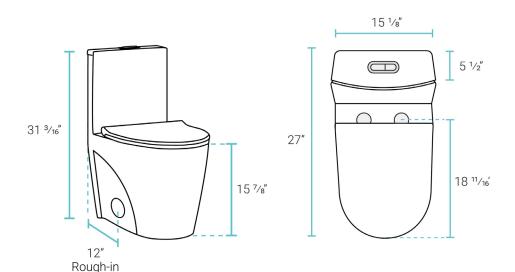

#### Installation:

- Floor mount
- Standard 12" rough-in

### Specifications:

- N.W: 107.93 lb.

- L: 27" x W: 15 1/8" x H: 31 3/16"