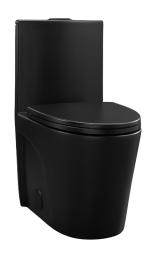

# St. Tropez

## One-Piece Toilet SM-1T254MBHB

#### Colors & Finishes:

☐ White: SM-1T254

■ Matte Black: SM-1T254MB ■ Matte White: SM-1T254MW

■ Bisque: SM-1T254BQ

■ Matte Black, Black Hardware: SM-1T254MBHB