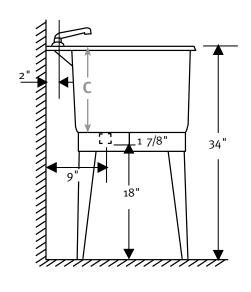

#### PT-1 Polypropylene Single Laundry Tub

|                       |           |                                 |         | Ship | Ship         | Carton  |
|-----------------------|-----------|---------------------------------|---------|------|--------------|---------|
| Model                 | Part      | Dimensions                      | Wt. Lb. | UPS  | Dims. In.    | Cu. Ft. |
| PT-1 Floor Model      | PT10000   | 25" D x 22" W (635 mm x 559 mm) | 15      | UPS  | 26 x 23 x 18 | 6.23    |
| PT-1-6PK Floor Model  | PT1000006 | 25" D x 22" W (635 mm x 559 mm) | 70      | UPS  | 36 x 26 x 24 | 13.00   |
| PT-1-92PK Floor Model | PT1000092 | 25" D x 22" W (635 mm x 559 mm) | 1182    | _    | SKID PACK    | _       |

PT-1 Includes: One single tub, one set of angular steel legs (4) with hardware and complete installation instructions. Packaging: Packed in individual cartons.

PT-1-6PK Includes: Six-pack single tubs, angular steel legs (24) with hardware and complete installation instructions. Packaging: Packed in two cartons: one for tubs and one for legs.