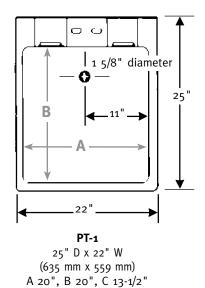

#### PT-1 Polypropylene Laundry Tub

#### PT-1 Polypropylene Single Laundry Tub

|                       |           |                                 |         | Ship | Ship         | Carton  |
|-----------------------|-----------|---------------------------------|---------|------|--------------|---------|
| Model                 | Part      | Dimensions                      | Wt. Lb. | UPS  | Dims. In.    | Cu. Ft. |
| PT-1 Floor Model      | PT10000   | 25" D x 22" W (635 mm x 559 mm) | 15      | UPS  | 26 x 23 x 18 | 6.23    |
| PT-1-6PK Floor Model  | PT1000006 | 25" D x 22" W (635 mm x 559 mm) | 70      | UPS  | 36 x 26 x 24 | 13.00   |
| PT-1-92PK Floor Model | PT1000092 | 25" D x 22" W (635 mm x 559 mm) | 1182    | _    | SKID PACK    | _       |