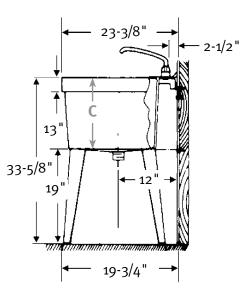

### MF-2F Floor Model

23-3/8" D x 45-3/8" W (594 mm x 1153 mm)

A 22", B 19-1/8", C 13-5/8"

# MF-2F & MF-2W Veritek® Double Laundry Tubs

| Model                | Part      | Dimensions                                  | Ship<br>Wt. Lb. | Ship<br>UPS | Carton<br>Dims. In. | Cu. Ft. |
|----------------------|-----------|---------------------------------------------|-----------------|-------------|---------------------|---------|
| MF-2F<br>Floor Model | MF20000FM | 23-3/8" D x 45-3/8" W<br>(594 mm x 1153 mm) | 49              | UPS         | 47 X 24 X 18        | 11.75   |
| MF-2W<br>Wall Model  | MF20000WM | 23-3/8" D x 45-3/8" W<br>(594 mm x 1153 mm) | 49              | UPS         | 47 X 24 X 18        | 11.75   |