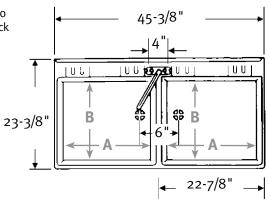

### MF-2F Floor Model

23-3/8" D x 45-3/8" W (594 mm x 1153 mm)

A 22", B 19-1/8", C 13-5/8"

# MF-2F & MF-2W Veritek® Double Laundry Tubs

| Model                | Part      | Dimensions                                  | Ship<br>Wt. Lb. | Ship<br>UPS | Carton<br>Dims. In. | Cu. Ft. |
|----------------------|-----------|---------------------------------------------|-----------------|-------------|---------------------|---------|
| MF-2F<br>Floor Model | MF20000FM | 23-3/8" D x 45-3/8" W<br>(594 mm x 1153 mm) | 49              | UPS         | 47 X 24 X 18        | 11.75   |
| MF-2W<br>Wall Model  | MF20000WM | 23-3/8" D x 45-3/8" W<br>(594 mm x 1153 mm) | 49              | UPS         | 47 X 24 X 18        | 11.75   |