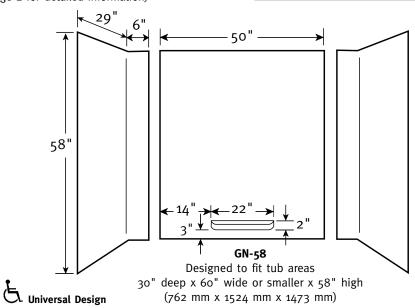

# GN-58 Veritek® 3-Panel Tub Wall

| Model | Part    | Tub Area<br>Designed To Fit                                             | Ship<br>Wt. Lb. | Ship<br>UPS | Carton<br>Dims. In. | Cu. Ft. |
|-------|---------|-------------------------------------------------------------------------|-----------------|-------------|---------------------|---------|
| GN-58 | GN58000 | 30" D x 60" W* x 58" H<br>(*or smaller)<br>(762 mm x 1524 mm x 1473 mm) | 57              | -           | 61 x 61 x 6         | 12.92   |