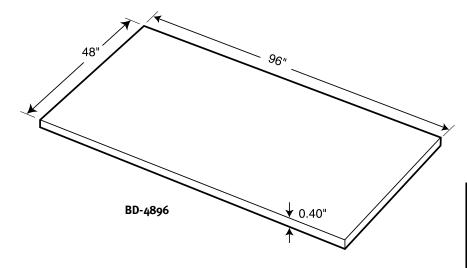

### BD-4896 Bathtub Deck

#### BD-4896 Bathtub Deck

| Model   | Part    | Ship<br>Dimensions             | Ship<br>Wt. Lb. | Carton<br>UPS | Dims. In.   | Cu. Ft. |
|---------|---------|--------------------------------|-----------------|---------------|-------------|---------|
| BD-4896 | BD-4896 | 48" x 96"<br>1219 mm x 2438 mn | 210<br>n)       | -             | 98 x 56 x 4 | 12.70   |

Kit Includes: One 48" x 96" bathtub deck.

Packaging: Each kit is packed in an individual carton.