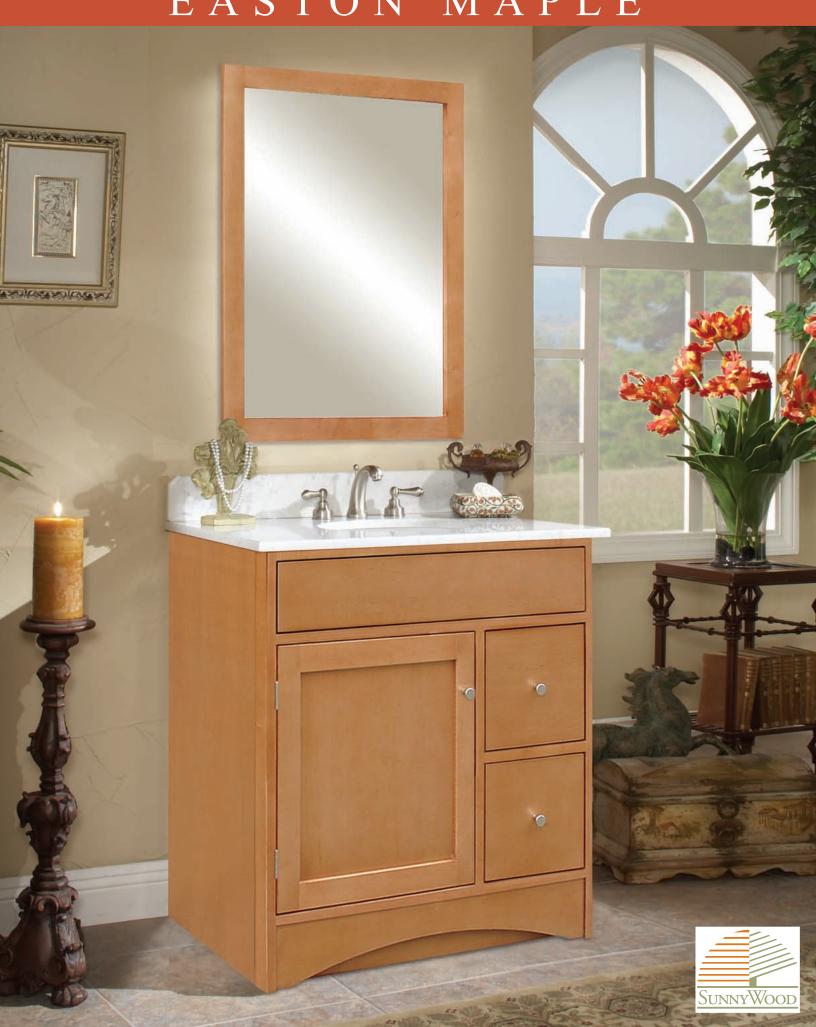

# EASTON MAPLE

### **Easton Maple Collection**

Built-To-Last Features Include: Casual Maple Finish, Inset Doors and Drawers, Durable Plywood Sides, Recessed Panel Door Style, Knife-Style Hinges, Brushed Nickel Knobs, and a Decorative Arched Base Detail.