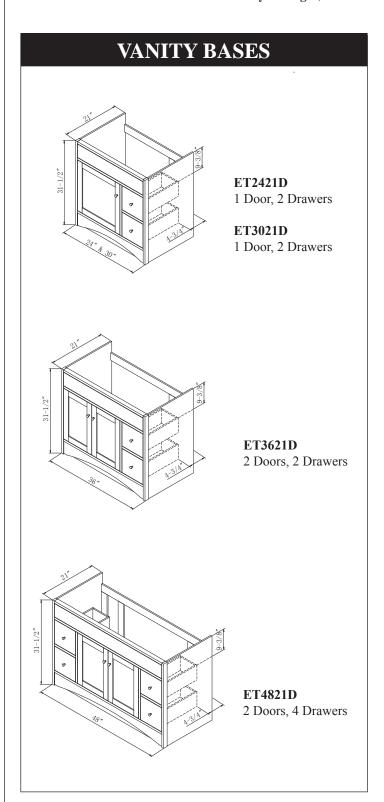

# EASTON MAPLE



### **Easton Maple Collection**

Built-To-Last Features Include: Casual Maple Finish, Inset Doors and Drawers, Durable Plywood Sides, Recessed Panel Door Style, Knife-Style Hinges, Brushed Nickel Knobs, and a Decorative Arched Base Detail.







#### SUNNY WOOD PRODUCTS COMPANY, INC.

14108 Artesia Blvd. Cerritos, CA 90703 Order Desk/Customer Service: (800) 888-6533 General Business: (562) 926-6533 FAX: (562) 926-0561



# WHITING TAVERN



### Whiting Tavern Collection

Built-To-Last Features Include: Elegant White Cottage Styling, Inset Doors and Drawers, Durable Plywood Sides, Groove Door Panels, Knife-Style Hinges, Brushed Nickel Knobs, and a Decorative Arched Base Detail.







#### SUNNY WOOD PRODUCTS COMPANY, INC.

14108 Artesia Blvd. Cerritos, CA 90703 Order Desk/Customer Service: (800) 888-6533 General Business: (562) 926-6533

FAX: (562) 926-0561