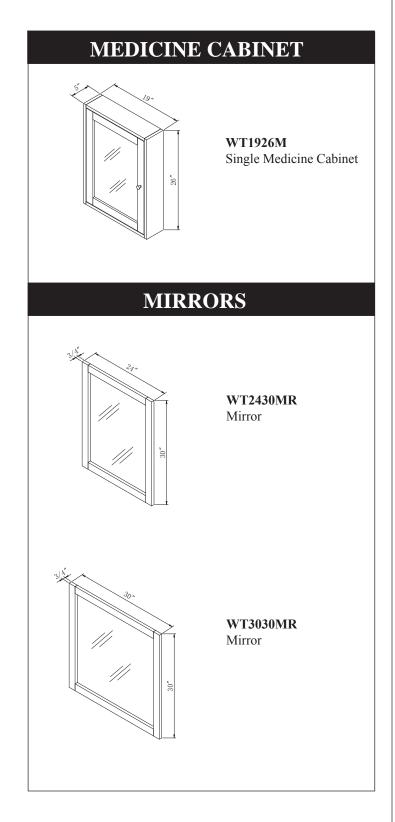

# WHITING TAVERN

### Whiting Tavern Collection

Built-To-Last Features Include: Elegant White Cottage Styling, Inset Doors and Drawers, Durable Plywood Sides, Groove Door Panels, Knife-Style Hinges, Brushed Nickel Knobs, and a Decorative Arched Base Detail.