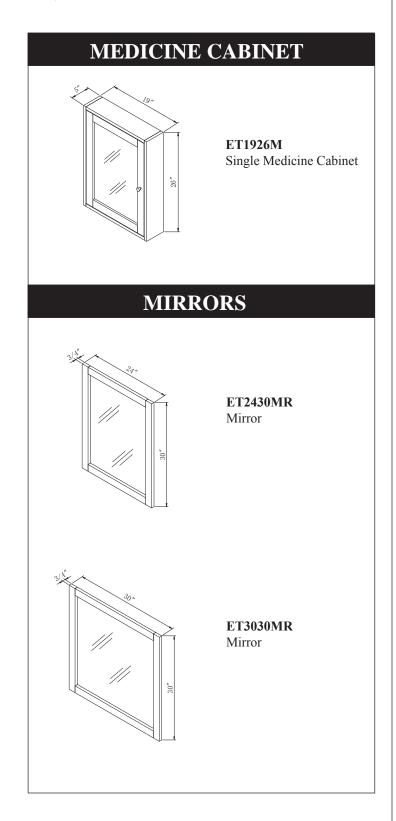

# EASTON MAPLE



### **Easton Maple Collection**

Built-To-Last Features Include: Casual Maple Finish, Inset Doors and Drawers, Durable Plywood Sides, Recessed Panel Door Style, Knife-Style Hinges, Brushed Nickel Knobs, and a Decorative Arched Base Detail.







#### SUNNY WOOD PRODUCTS COMPANY, INC.

14108 Artesia Blvd. Cerritos, CA 90703 Order Desk/Customer Service: (800) 888-6533 General Business: (562) 926-6533 FAX: (562) 926-0561



# WHITING TAVERN



### Whiting Tavern Collection

Built-To-Last Features Include: Elegant White Cottage Styling, Inset Doors and Drawers, Durable Plywood Sides, Groove Door Panels, Knife-Style Hinges, Brushed Nickel Knobs, and a Decorative Arched Base Detail.







#### SUNNY WOOD PRODUCTS COMPANY, INC.

14108 Artesia Blvd. Cerritos, CA 90703 Order Desk/Customer Service: (800) 888-6533 General Business: (562) 926-6533

FAX: (562) 926-0561