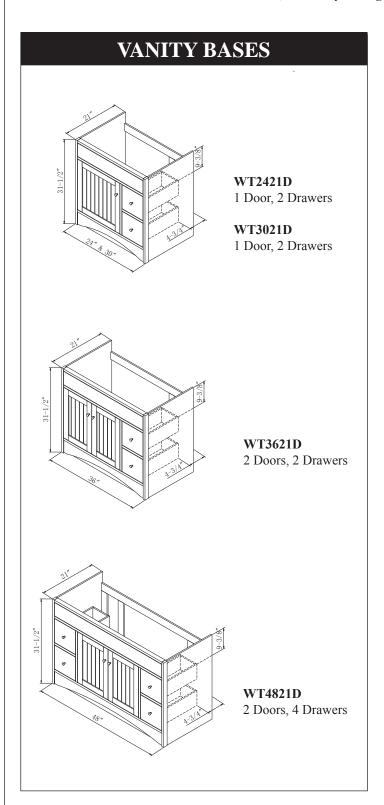

# WHITING TAVERN

### Whiting Tavern Collection

Built-To-Last Features Include: Elegant White Cottage Styling, Inset Doors and Drawers, Durable Plywood Sides, Groove Door Panels, Knife-Style Hinges, Brushed Nickel Knobs, and a Decorative Arched Base Detail.