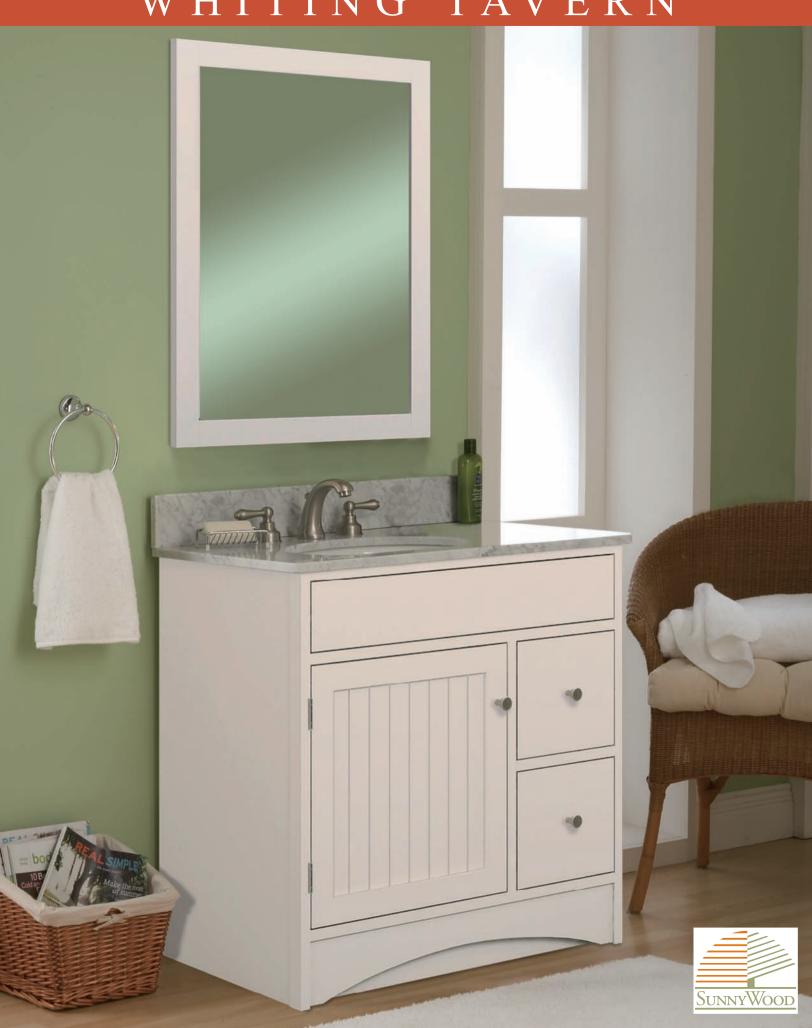

# WHITING TAVERN

### Whiting Tavern Collection

Built-To-Last Features Include: Elegant White Cottage Styling, Inset Doors and Drawers, Durable Plywood Sides, Groove Door Panels, Knife-Style Hinges, Brushed Nickel Knobs, and a Decorative Arched Base Detail.