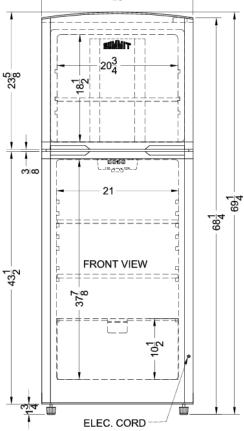

### FF1427SS Specifications:

| Overview                            |                        |
|-------------------------------------|------------------------|
| Height of Cabinet                   | 69.25" (176 cm)        |
| Width                               | 26.0" (66 cm)          |
| Width with Door Open                | 27.5" (70 cm)          |
| Depth                               | 26.25" (67 cm)         |
| Depth with Handle                   | 27.75" (70 cm)         |
| Depth with door at 90°              | 49.5" (126 cm)         |
| Capacity                            | 12.9 cu.ft. (365<br>L) |
| Defrost Type                        | Frost-Free             |
| Door                                | Stainless Steel        |
| Cabinet                             | Black                  |
| US Electrical Safety                | UL                     |
| Canadian Electrical Safety          | ULC                    |
| Energy Usage/Year                   | 361.0kWh/year          |
| Amps                                | 1.3                    |
| Voltage/Frequency                   | 115 V AC/60 Hz         |
| Weight                              | 180.0 lbs. (82<br>kg)  |
| Shipping Weight                     | 187.0 lbs. (85 kg)     |
| Parts & Labor Warranty              | 1 Year                 |
| Compressor Warranty                 | 5 Years                |
| UPC                                 | 761101058832           |
| Refrigerator-Freezer                |                        |
| Door Swing                          | RHD                    |
| Reversible                          | Yes                    |
| Adjustable Shelves                  | Yes                    |
| Crisper Qty                         | 1                      |
| Crisper Finish                      | Transparent            |
| Crisper Cover                       | Glass                  |
| Interior Light                      | Yes                    |
| Refrigerator - Interior<br>Height   | 37.88" (96 cm)         |
| Refrigerator - Interior Width       | 21.0" (53 cm)          |
| Refrigerator - Interior Depth       | 19.63" (50 cm)         |
| Refrigerator - Capacity             | 8.97 cu.ft             |
| Refrigerator - Shelf Type           | Glass                  |
| Refrigerator - Shelf Qty            | 2                      |
| Refrigerator - Full Door<br>Shelves | 3                      |

| Freezer - Interior Height                                                    | 18.5" (47 cm)                               |
|------------------------------------------------------------------------------|---------------------------------------------|
| Freezer - Interior Width                                                     | 20.75" (53 cm)                              |
| Freezer - Interior Depth                                                     | 16.0" (41 cm)                               |
| Freezer - Capacity                                                           | 3.92 cu.ft                                  |
| Freezer - Shelf Type                                                         | Glass                                       |
| Freezer - Shelf Qty                                                          | 1                                           |
| Freezer - Full Door Shelves                                                  | 2                                           |
| Thermostat Type                                                              | Dial                                        |
| For Time                                                                     | Interior                                    |
| Fan Type                                                                     | interior                                    |
| Refrigerant Type                                                             | R134a                                       |
|                                                                              |                                             |
| Refrigerant Type                                                             | R134a                                       |
| Refrigerant Type Refrigerant Amount                                          | R134a<br>3.5 oz.                            |
| Refrigerant Type Refrigerant Amount Level Legs                               | R134a<br>3.5 oz.<br>2                       |
| Refrigerant Type Refrigerant Amount Level Legs Wheels                        | R134a<br>3.5 oz.<br>2                       |
| Refrigerant Type Refrigerant Amount Level Legs Wheels Compressor Step Height | R134a<br>3.5 oz.<br>2<br>2<br>10.5" (27 cm) |