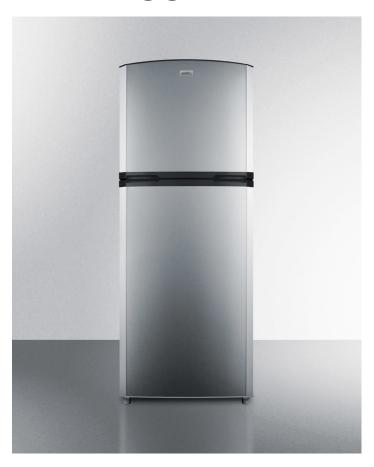

# FF1427SS

69.25" x 26" x 26.25" (H x W x D)

Counter depth frost-free refrigerator-freezer with a 26" footprint and reversible stainless steel doors

### **Highlights:**

True frost-free operation saves you maintenance by preventing icy buildup

User-reversible door swing for added flexibility

Unique 26" footprint ensures full capacity for spacechallenged kitchens

#### **Product Features:**

| Frost-free operation        | No-frost convenience for reduced user maintenance                                                                                        |
|-----------------------------|------------------------------------------------------------------------------------------------------------------------------------------|
| Large capacity              | Nearly 13 cu.ft. of interior capacity inside a uniquely slim 26" footprint                                                               |
| Adjustable glass shelves    | Spill-proof shelves made from solid safety glass offer convenient and flexible storage in both the refrigerator and freezer compartments |
| Door storage                | Multiple door shelves in both the refrigerator and freezer compartments offer convenient storage for condiments and bottles              |
| Fruit and vegetable crisper | Get the longest life and best taste out of produce by storing it in a convenient slide drawer                                            |
| Full freezer shelf          | Adjustable glass shelf included to accommodate a variety of sizes inside the top freezer compartment                                     |
| Interior light              | Automatically illuminates when you open the door of the fresh food section                                                               |
| Adjustable thermostat       | Dial thermostat offers easy temperature management                                                                                       |
| Stainless steel doors       | Attractive style with stainless steel doors in a modern curved design                                                                    |