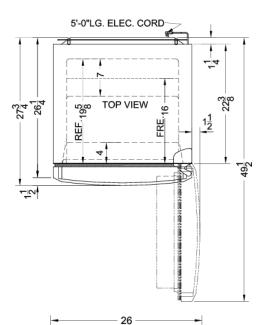

### FF1427SS Specifications:

| Overview                            |                        |
|-------------------------------------|------------------------|
| Height of Cabinet                   | 69.25" (176 cm)        |
| Width                               | 26.0" (66 cm)          |
| Width with Door Open                | 27.5" (70 cm)          |
| Depth                               | 26.25" (67 cm)         |
| Depth with Handle                   | 27.75" (70 cm)         |
| Depth with door at 90°              | 49.5" (126 cm)         |
| Capacity                            | 12.9 cu.ft. (365<br>L) |
| Defrost Type                        | Frost-Free             |
| Door                                | Stainless Steel        |
| Cabinet                             | Black                  |
| US Electrical Safety                | UL                     |
| Canadian Electrical Safety          | ULC                    |
| Energy Usage/Year                   | 361.0kWh/year          |
| Amps                                | 1.3                    |
| Voltage/Frequency                   | 115 V AC/60 Hz         |
| Weight                              | 180.0 lbs. (82<br>kg)  |
| Shipping Weight                     | 187.0 lbs. (85 kg)     |
| Parts & Labor Warranty              | 1 Year                 |
| Compressor Warranty                 | 5 Years                |
| UPC                                 | 761101058832           |
| Refrigerator-Freezer                |                        |
| Door Swing                          | RHD                    |
| Reversible                          | Yes                    |
| Adjustable Shelves                  | Yes                    |
| Crisper Qty                         | 1                      |
| Crisper Finish                      | Transparent            |
| Crisper Cover                       | Glass                  |
| Interior Light                      | Yes                    |
| Refrigerator - Interior<br>Height   | 37.88" (96 cm)         |
| Refrigerator - Interior Width       | 21.0" (53 cm)          |
| Refrigerator - Interior Depth       | 19.63" (50 cm)         |
| Refrigerator - Capacity             | 8.97 cu.ft             |
| Refrigerator - Shelf Type           | Glass                  |
| Refrigerator - Shelf Qty            | 2                      |
| Refrigerator - Full Door<br>Shelves | 3                      |