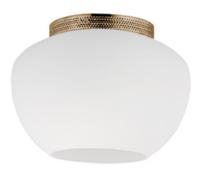

# PRODUCT DESCRIPTION

Ominous glows of LED illuminated glass spheres appear behind glass shades that are opaque when not lit. These deformed sphere shapes of glass are purposely oblong and available in either Mirror plated glass or etched Satin White. They are paired with metalwork in Gunmetal or Natural Aged Brass and include lighting that can be mounted as wall sconces or ceiling lights with additional pendant options that feature a filigree cap perforated with retro dot cut-outs.

# **MEASUREMENTS**

DIMENSION : 7.75" L x 7.75" W x 6.5" H

CANOPY : 5" W x 1" H x 5" L

HANGING WEIGHT : 1.76 lb