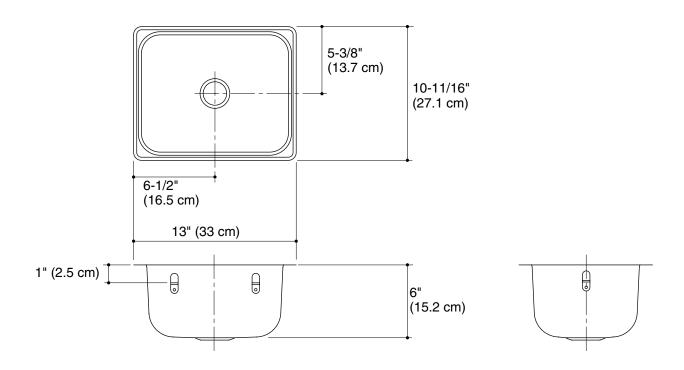

**Features** 

- Single compartment
- · Self-rimming
- Includes SilentShield™ sound-absorption technology
- 22-gauge stainless steel
- Satin deck, buffed basin
- 13" (33 cm) x 10-3/4" (27.3 cm) x 6" (15.2 cm)

# **Technical Information**

| Fixture:*                                                               |                                                 | basin area                              |  |
|-------------------------------------------------------------------------|-------------------------------------------------|-----------------------------------------|--|
| Sink                                                                    |                                                 | 11-3/4" (29.8 cm)<br>x 9-3/8" (23.8 cm) |  |
| Drain<br>hole                                                           | 2" (5 cm) D.                                    |                                         |  |
| * Approxim                                                              | * Approximate measurements for comparison only. |                                         |  |
| Cutout 12-1/2" (31.8 cm) x 10-1/4" (26 cm) 1/2" (1.3 cm) radius corners |                                                 | 4" (26 cm) with<br>ers                  |  |

**Product Diagram** 