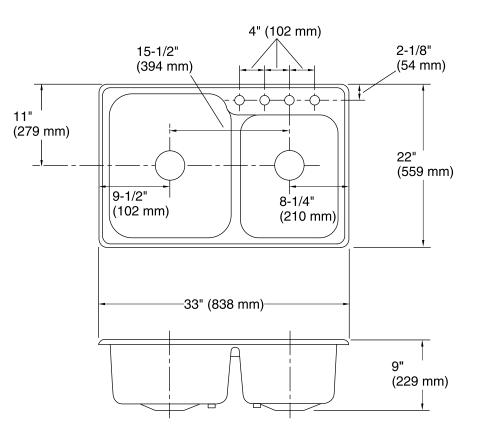

### Features

- Durable high gloss finish.
- 8-3/8" (213 mm) basin depth.
- Offset bowl design.
- 33" (838 mm) x 22" (559 mm) x 8-3/8" (213 mm),

## **Technical Information**

| All product dimensions are nominal.                                         |  |  |
|-----------------------------------------------------------------------------|--|--|
| Offset                                                                      |  |  |
| Top-mount, Under-mount                                                      |  |  |
| Top-mount, 32-1/4" x 21-1/4" (819 mm x 540 mm)Top-mount, 13-1/4" x 16-1/16" |  |  |
| (337 mm x 408 mm)                                                           |  |  |
| Length: 15-1/4" (387 mm)                                                    |  |  |
| Width: 18-3/4" (476 mm)                                                     |  |  |
| Bowl depth: 8-3/8" (213 mm)                                                 |  |  |
| Length: 13-1/4" (337 mm)                                                    |  |  |
| Width: 16-1/16" (408 mm)                                                    |  |  |
| Bowl depth: 8-3/8" (213 mm)                                                 |  |  |
| 4                                                                           |  |  |
| 1-7/16" (37 mm)                                                             |  |  |
| 3-1/2" (89 mm)                                                              |  |  |
|                                                                             |  |  |