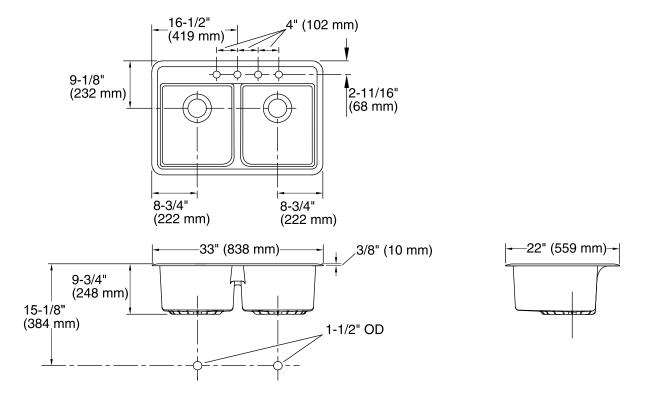

### **Technical Information**

| All product dimensions | s are nominal.                                       |  |
|------------------------|------------------------------------------------------|--|
| Bowl configuration:    | Double equal                                         |  |
| Installation:          | Top-mount, Under-mount                               |  |
| Cutout:                | Top-mount, 31-1/2" x 20-1/2" (800 mm x 521 mm)       |  |
| Bowl area (Left)       | Length: 14" (356 mm)                                 |  |
|                        | Width: 16" (406 mm)                                  |  |
|                        | Bowl depth: 9" (229 mm)                              |  |
| Bowl area (Right)      | Length: 14" (356 mm)                                 |  |
|                        | Width: 16" (406 mm)                                  |  |
|                        | Bowl depth: 9" (229 mm)                              |  |
| Number of deck holes:  | 4                                                    |  |
| Faucet hole(s):        | 1-3/8" (35 mm)                                       |  |
| Drain hole:            | 3-1/2" (89 mm)                                       |  |
| Template:              | Top-mount/Under-mount, 1109797-7, required, included |  |