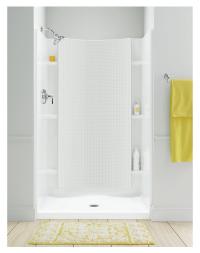

# 36" Shower End Wall Set with Backer Boards 72245106

### **Features**

- Modular design allows it to be moved around corners and through doorways with ease.
- Durable high gloss finish.
- Includes backer boards for future grab bar installation.

# Accord® 36" Shower End Wall Set with Backer Boards 72245106

No image available. This product is a component and not intended to be a standalone installation.