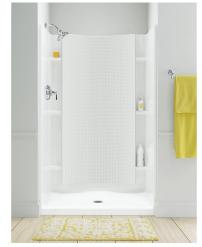

60" Shower Back Wall with Backer Boards

### Features

- Modular design allows it to be moved around corners and through doorways with ease.
- Durable high gloss finish.
- Geometric back wall design adds visual interest.
- Wall surround includes backer boards for future grab bar installation.

### Material

• Compression molded from our exclusive Vikrell<sup>®</sup> material.

### Installation

- Modular design with pivot "snap together" installation.
- Caulk-free installation.