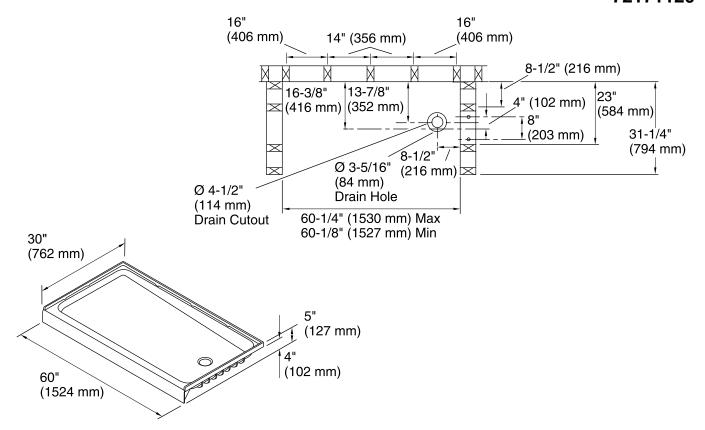

# Ensemble™

60" x 30" Shower Receptor **72171120** 

### **Technical Information**

All product dimensions are nominal.

Installation:

3-Wall Alcove

Drain location: Right

Weight: 38 lbs (17.2 kg)

### **Notes**

Install this product according to the installation guide.

Double studding is recommended for pivot shower door installations.

Studs should be positioned as shown.