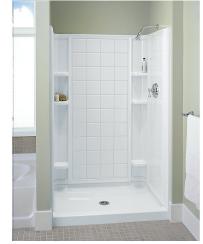

42" Shower Back Wall with Backer Boards

#### Features

- Modular design allows it to be moved around corners and through doorways with ease.
- Durable high gloss finish.
- Realistic tile wall design.

### Installation

- Tongue-and-groove modular designs allows for easy "snap together" installation.
- Some caulk required for proper installation.
- Wall surround includes backer boards for future grab bar installation.