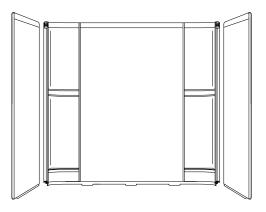

## **Accord® Smooth**

60" x 30" Vikrell® bath wall set 71244100

#### **Features**

- Pivot snap-together modular design
- Smooth, high-gloss walls
- Four corner shelves
- Must be installed with Accord wall set (71244100, 71244103-V, 71244103-N, 71144100, 71144103-V or 71144103-N)