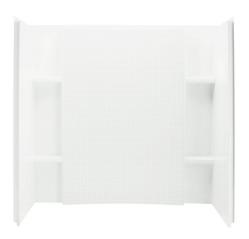

## 60" x 36" Bath/Shower Wall Set **71164100**

#### **Features**

- Modular design allows it to be moved around corners and through doorways with ease.
- Durable high gloss finish.
- Geometric back wall provides visual interest and ample storage.

#### Installation

- Three-piece modular design with pivot "snap together" installation.
- Caulk-less seam installation.
- Must be used with Accord® 36" Bath.