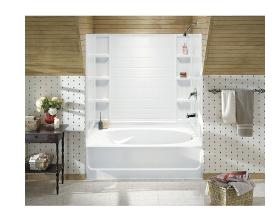

60" x 42" Wall Set with Backer Boards

### Features

- Modular design allows it to be moved around corners and through doorways with ease.
- Durable high gloss finish.
- Realistic tile wall surround features molded-in shelves for generous storage space.
- Wall surround includes backer boards for future grab bar installation.