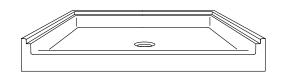

## Features

- Durable swirl gloss finish.
- 36" (914 mm) x 34" (864 mm) x 5" (127 mm) base finished dimensions.

## Installation

• Not recommended for tile down application. Must be installed with Advantage 36" wall set.

36" Shower Base