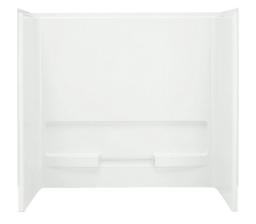

### Advantage™

60" Bath/Shower Wall Set with Backer Boards 61034106

#### **Features**

- Modular design allows it to be moved around corners and through doorways with ease.
- Durable swirl gloss finish.
- Convenient shelving and acrylic towel bar on back wall.
- Includes backer boards for later grab bar installation.