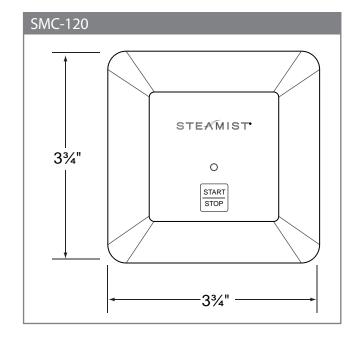

#### **Product Information – SMC-120**

2 year parts warranty

Preset Timer with LED Indicator

Dimensions: 3\%" x 3\%"

Designed to be used in conjunction with a SMC-150 control outside steam room only.

Package Includes: Control, 25-Ft. multi-conductor cable, 6-pin coupler, splitter, Strain Relief Clamp, Installation and Operating Instructions.