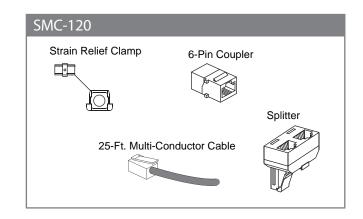

#### **Product Information – SMC-120**

2 year parts warranty

Preset Timer with LED Indicator

Dimensions: 3\%" x 3\%"

Designed to be used in conjunction with a SMC-150 control outside steam room only.

Package Includes: Control, 25-Ft. multi-conductor cable, 6-pin coupler, splitter, Strain Relief Clamp, Installation and Operating Instructions.