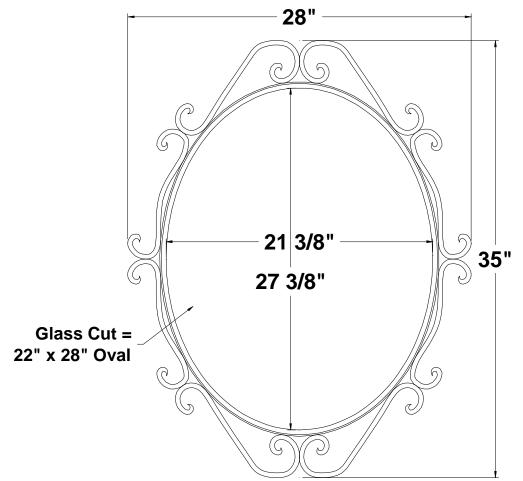

## Granada? Wrought Iron Oval Scroll Mirror 28" x 35"

Accessory to complement the lavatory stands from the Granada collection. Complete with mounting hardware.

Stand Finishes:

- .13 Satin Black
- .45 Copper Vein
- .46 Silver Vein
- .47 Gold Vein
- .97 Oil Rubbed Bronze