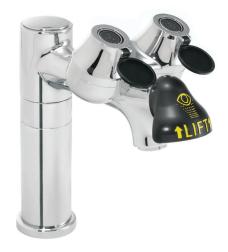

### Eyesaver® Retrofit Faucet with Integrated Eyewash

The Speakman SEF-2001 is a NSF 61 compliant laboratory faucet with an integrated ANSI compliant aerated eyewash. Dedicated water ways allow the faucet and eyewash to work independently of each other.

#### **EYEWASH FEATURES:**

- Lift handle activator
- Aerated chrome plated spray outlets with flip-top dust caps
- 2.8 gpm/10.6L/min @ 30 psi flow rate.
- Dedicated water channel for eyewash
- Tepid water ready
- 3% in. male compression connection

#### **FAUCET FEATURES:**

- Lead-free brass construction
- Swivel or rigid spout up to 100 degrees
- Gooseneck faucet with independently operated eyewash
- 1.5 gpm (5.7 L/min) flow rate
- 3% in. male compression connections for hot & cold inlets