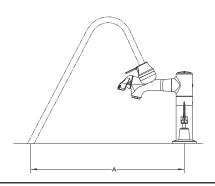

# SEF-2001 SIDE VIEW (LESS HOSES)

| SFF-2001 | Spray | Plume | I enath | and Flow | / |
|----------|-------|-------|---------|----------|---|

| SEL 2001 Spray Flame Length and Flow |           |           |           |            |            |            |  |
|--------------------------------------|-----------|-----------|-----------|------------|------------|------------|--|
| Flowing Pressure                     | 30 psi    | 40 psi    | 50 psi    | 60 psi     | 70 psi     | 80 psi     |  |
|                                      | 2.07 Bar  | 2.76 Bar  | 3.45 Bar  | 4.14 Bar   | 4.83 Bar   | 5.52 Bar   |  |
| Flow Rate                            | 2.14 gpm  | 2.25 gpm  | 2.49 gpm  | 2.70 gpm   | 2.95 gpm   | 3.09 gpm   |  |
|                                      | 8.1 L/min | 8.5 L/min | 9.4 L/min | 10.2 L/min | 11.2 L/min | 11.7 L/min |  |
| Eyewash Distance<br>Plume "A"        | 12"       | 13"       | 15"       | 18"        | 21"        | 24"        |  |
|                                      | 30.5 cm   | 33.0 cm   | 38.1 cm   | 45.7 cm    | 53.3 cm    | 61.0 cm    |  |

SEF-2001-8 Spray Plume Length and Flow

| ozr zoor o opray r tamo zongar ana r tow |           |           |           |            |            |            |
|------------------------------------------|-----------|-----------|-----------|------------|------------|------------|
| Flowing Pressure                         | 30 psi    | 40 psi    | 50 psi    | 60 psi     | 70 psi     | 80 psi     |
|                                          | 2.07 Bar  | 2.76 Bar  | 3.45 Bar  | 4.14 Bar   | 4.83 Bar   | 5.52 Bar   |
| Flow Rate                                | 2.15 gpm  | 2.24 gpm  | 2.47 gpm  | 2.71 gpm   | 2.95 gpm   | 3.13 gpm   |
|                                          | 8.1 L/min | 8.5 L/min | 9.3 L/min | 10.3 L/min | 11.2 L/min | 11.8 L/min |
| Eyewash Distance<br>Plume "A"            | 17"       | 18"       | 20"       | 23"        | 27"        | 29"        |
|                                          | 43.2 cm   | 45.7 cm   | 50.8 cm   | 58.4 cm    | 68.6 cm    | 73.7 cm    |