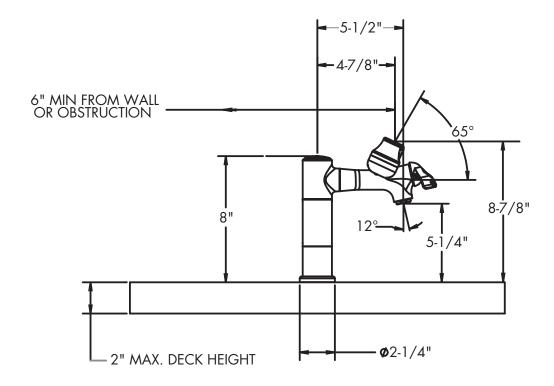

# SEF-2001 SIDE VIEW (LESS HOSES)

| SFF-2001 | Spray | Plume | I enath | and Flow | / |
|----------|-------|-------|---------|----------|---|

| SEL 2001 Spray Flame Length and Flow |           |           |           |            |            |            |  |
|--------------------------------------|-----------|-----------|-----------|------------|------------|------------|--|
| Flowing Pressure                     | 30 psi    | 40 psi    | 50 psi    | 60 psi     | 70 psi     | 80 psi     |  |
|                                      | 2.07 Bar  | 2.76 Bar  | 3.45 Bar  | 4.14 Bar   | 4.83 Bar   | 5.52 Bar   |  |
| Flow Rate                            | 2.14 gpm  | 2.25 gpm  | 2.49 gpm  | 2.70 gpm   | 2.95 gpm   | 3.09 gpm   |  |
|                                      | 8.1 L/min | 8.5 L/min | 9.4 L/min | 10.2 L/min | 11.2 L/min | 11.7 L/min |  |
| Eyewash Distance<br>Plume "A"        | 12"       | 13"       | 15"       | 18"        | 21"        | 24"        |  |
|                                      | 30.5 cm   | 33.0 cm   | 38.1 cm   | 45.7 cm    | 53.3 cm    | 61.0 cm    |  |