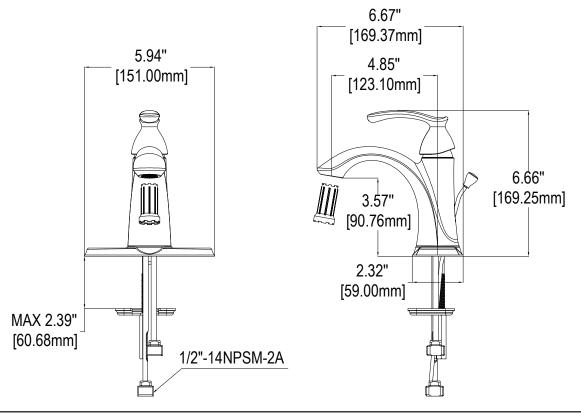

## DIMENSIONS: NOTE: 1. All dimensions are in inches (millimeters) unless otherwise specified and are subject to change without notice.

Architect/Engineer Approval Space:

SPEAKMAN 400 ANCHOR MILL ROAD NEW CASTLE, DE 19720 **P:** 800-537-2107 **F:** 800-977-2747