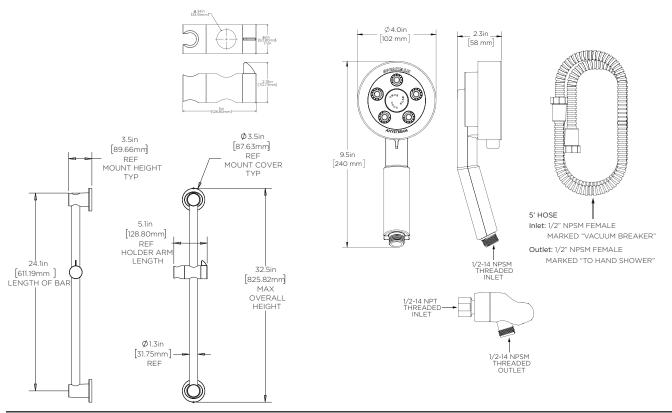

### **WARRANTY:**

• 1 year limited

NOTE: 1. All dimensions are in inches (millimeters) unless otherwise specified and are subject to change without notice. 2. Meets the ANSI standard 250 lbs. pull-test for grab bars and ADA lever handle for adjusting slide bar. 3. The VS-153-ADA Slide Bar meets ADA DIMENSIONS: ANSI standard 250 lbs. pull-test for grap pars and ADA lever mandre for add pull force requirements only. It is not intended to replace an ADA Grab Bar