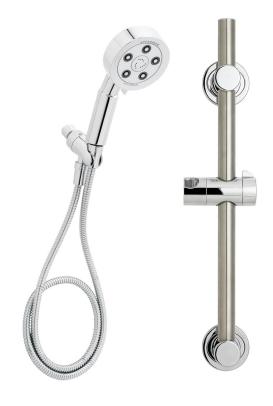

# SPEAKMAN® VS-3410

# Neo™ Hand Shower Combination

## **FEATURES:**

- · Hotel-inspired traditional design
- VS-3010 Anystream Neo hand shower, 60 in. hose with built-in vacuum breaker & arm bracket.
- VS-153-ADA slide/grab bar
- For use with standard U.S. plumbing connections
- · Arm & flange not included.