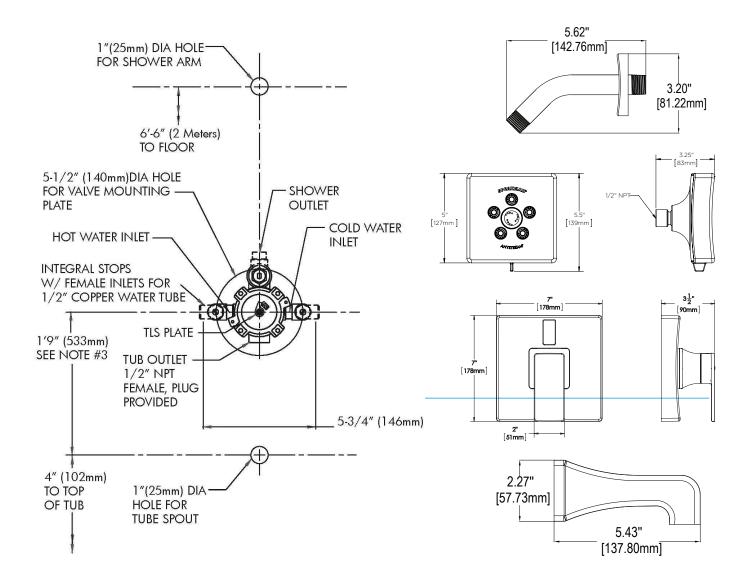

### **WARRANTY:**

• Consumer Shower Head: Limited Lifetime Warranty

• Commercial Shower head: 1 Year Limited

• Valve: 5 Year Limited

Accessories: 1 Year Limited

DIMENSIONS: NOTE: 1. All dimensions are in inches (millimeters) unless otherwise specified and are subject to change without notice. 2. Unless otherwise specified, all inlets and outlets are 1/2\* female copper sweat. 3. For ADA mounting locations, consult ADAAG, ANSI A117.1, or static regulations. Contractor pack valves & trim kits available.