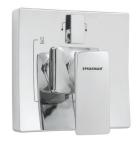

The Edge Shower Combination

## **FEATURES:**

- The Edge Shower Head S-3021
- Arm and Flange S-2560
- The Edge Pressure Balance Diverter Valve and Trim SM-9400-P
- The Edge Tub Spout S-1565
- 2.5 gpm (9.5 L/min) flow rate

### **MODELS:**

☐ SM-9430-P: includes S-1565 tub spout

☐ SM-9410-P: without S-1565 tub spout