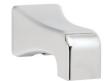

## **FEATURES:**

- The Edge Shower Head S-3021
- Arm and Flange S-2560
- The Edge Pressure Balance Diverter Valve and Trim SM-9400-P
- The Edge Tub Spout S-1565
- 2.5 gpm (9.5 L/min) flow rate