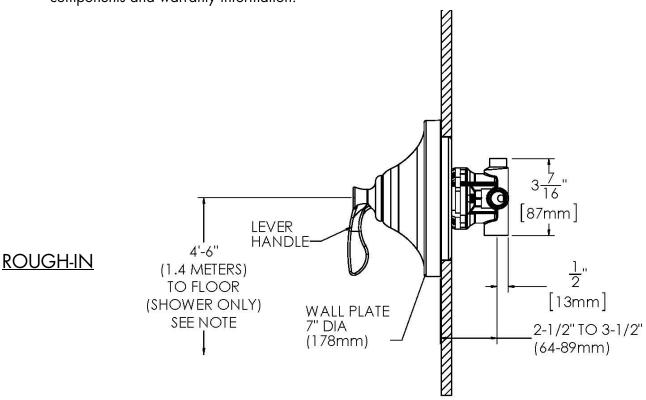

## INSTRUCTIONS

See individual products for installation of the components and warranty information.

NOTE: FOR ADA MOUNTING LOCATIONS CONSULT ADAAG, ANSI A117.1 OR STATE REGULATIONS.