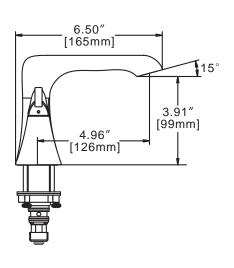

# SPEAKMAN TRAVE™

8" Widespread Faucet SI-F021

**SPECIFICATION** 

## **FEATURES:**

- Lead-free brass construction
- ¼ turn ceramic cartridge
- 1.5 gpm flow rate
- Includes drain assembly
- Quick connect fittings