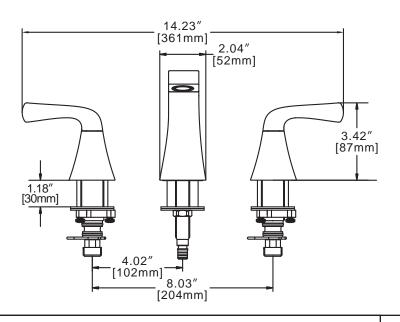

# SPEAKMAN TRAVE™

8" Widespread Faucet SI-F021

**SPECIFICATION** 

## **FEATURES:**

- Lead-free brass construction
- ¼ turn ceramic cartridge
- 1.5 gpm flow rate
- Includes drain assembly
- Quick connect fittings