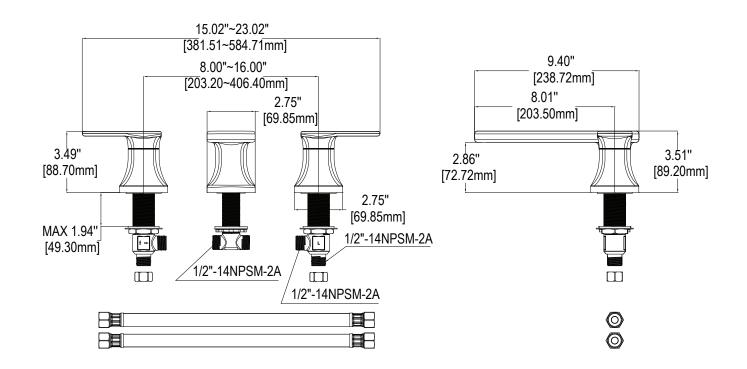

# DIMENSIONS: NOTE: 1. All dimensions are in inches (millimeters) unless otherwise specified and are subject to change without notice.

Architect/Engineer Approval Space:

SPEAKMAN 400 ANCHOR MILL ROAD NEW CASTLE, DE 19720