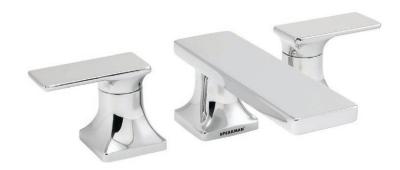

# SPEAKMAN° SB-1531

# The Edge Roman Tub Faucet

### **FEATURES:**

- Modern style
- Lever handles
- Brass construction
- 1/4 turn ceramic cartridge
- 3-hole installation