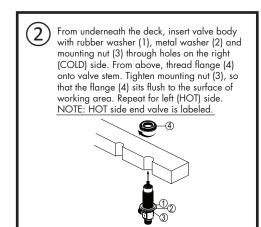

# Important Notes:

Be sure to read instructions thoroughly before beginning installation. Do not overtighten any connections or damage may occur. This faucet has an operating range of 20-80 psi.