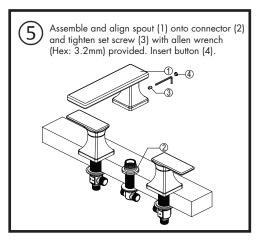

# Important Notes:

Be sure to read instructions thoroughly before beginning installation. Do not overtighten any connections or damage may occur. This faucet has an operating range of 20-80 psi.