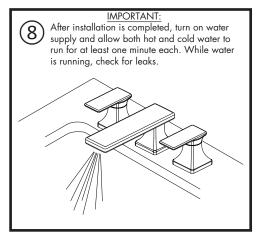

# Important Notes:

Be sure to read instructions thoroughly before beginning installation. Do not overtighten any connections or damage may occur. This faucet has an operating range of 20-80 psi.