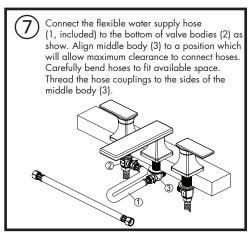

# Important Notes:

Be sure to read instructions thoroughly before beginning installation. Do not overtighten any connections or damage may occur. This faucet has an operating range of 20-80 psi.