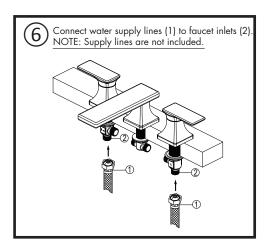

# Important Notes:

Be sure to read instructions thoroughly before beginning installation. Do not overtighten any connections or damage may occur. This faucet has an operating range of 20-80 psi.