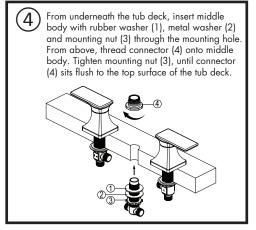

# Important Notes:

Be sure to read instructions thoroughly before beginning installation. Do not overtighten any connections or damage may occur. This faucet has an operating range of 20-80 psi.