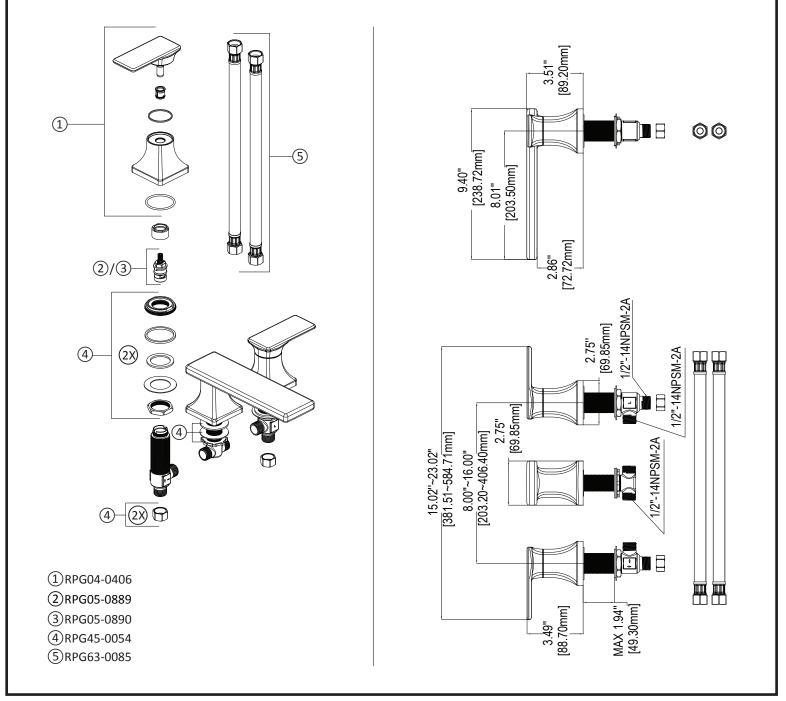

# Instructions for Models:

SB-1531 SB-1531-BN SB-1531-PN

# What You Need To Know:

# Important Notes:

Be sure to read instructions thoroughly before beginning installation. Do not overtighten any connections or damage may occur. This faucet has an operating range of 20-80 psi.