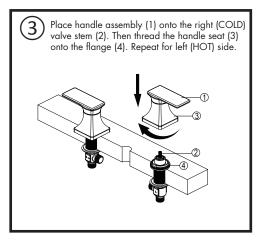

# Important Notes:

Be sure to read instructions thoroughly before beginning installation. Do not overtighten any connections or damage may occur. This faucet has an operating range of 20-80 psi.