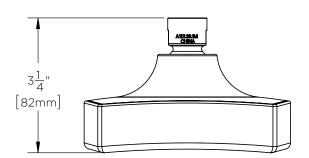

# SPEAKMAN<sup>®</sup> S-3023

Tiber™ Shower Head

## FEATURES:

- 5 plungers, 45 sprays
- 12 center massage jets
- Durable plastic construction
- Spray adjusting faceplate
- Patented plungers resist scale buildup
- 1/2 in. NPT inlet
- 2.5 gpm (9.5 L/min) flow rate