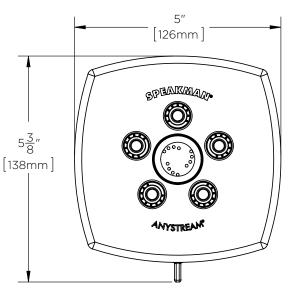

# SPEAKMAN<sup>®</sup> S-3023

Tiber™ Shower Head

## FEATURES:

- 5 plungers, 45 sprays
- 12 center massage jets
- Durable plastic construction
- Spray adjusting faceplate
- Patented plungers resist scale buildup
- 1/2 in. NPT inlet
- 2.5 gpm (9.5 L/min) flow rate