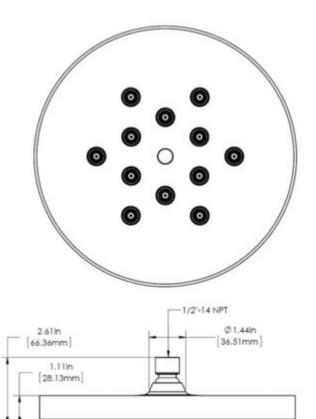

# SPEAKMAN DOWNPOUR RAIN Showerhead S-2760

Ø10.00in [254mm]

## FEATURES:

- Modern round design
- 10 in. diameter face
- 96 spray channels from 12 jets
- 2.5 gpm (9.5 L/min) flow rate