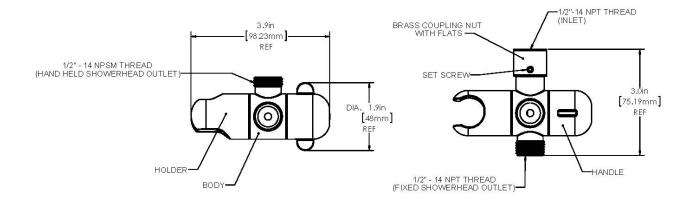

## DIMENSIONS: NOTE: 1. All dimensions are in inches (millimeters) unless otherwise specified and are subject to change without notice.

Architect/Engineer Approval Space:

P: 800-537-2107 F: 800-977-2747 W: WWW.SPEAKMAN.COM R: AUGUST 2017