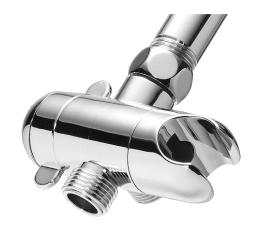

#### FEATURES:

- Chrome plated plastic/brass 2-way shower diverter.
- $\frac{1}{2}$  -14 NPSM Female threaded inlet and  $\frac{1}{2}$  -14 NPT Male front and 1/2-14 NPSM male bottom outlets.
- Swivel brass coupling nut.
- Handle turns 90° only.
- Operational diverter settings.
- Side port hand held mount
- Full flow (less flow control)

Note: Cannot be used with VS-142 hose