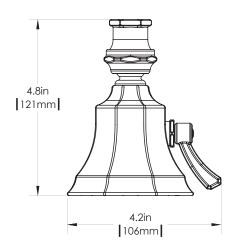

# SPEAKMAN VINTAGE™

Showerhead S-2255

**SPECIFICATION** 

#### **WARRANTY:**

• 1 year limited

NOTE: 1. All dimensions are in inches (millimeters) unless otherwise specified and are subject to change without notice.

THIS SPACE FOR ARCHITECT/ENGINEER APPROVAL.

400 ANCHOR MILL ROAD | NEW CASTLE, DE 19720 P: 800-537-2107 | F: 800-977-2747 W W W . S P E A K M A N C O M P A N Y . C O M