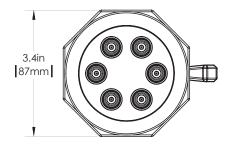

# SPEAKMAN VINTAGE™

Showerhead S-2255

**SPECIFICATION** 

## **FEATURES:**

- 1920s Speakman showerhead inspired design
- 6 jets with 48 spray channels
- Solid brass construction
- Spray adjusting handle
- 2.5 gpm (9.5 L/min) flow rate