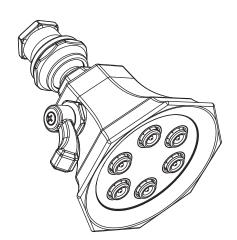

# SPEAKMAN VINTAGE™

Showerhead S-2255

**SPECIFICATION** 

## **FEATURES:**

- 1920s Speakman showerhead inspired design
- 6 jets with 48 spray channels
- Solid brass construction
- Spray adjusting handle
- 2.5 gpm (9.5 L/min) flow rate