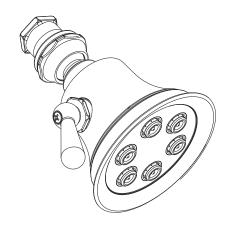

# SPEAKMAN RETRO™

Showerhead S-2254

**SPECIFICATION** 

## **FEATURES:**

- 1920s Speakman showerhead inspired design
- 6 jets with 48 spray channels
- Solid brass construction
- Spray adjusting handle
- 2.5 gpm (9.5 L/min) flow rate