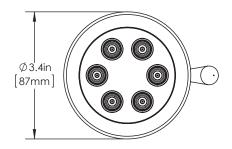

# SPEAKMAN RETRO™

Showerhead S-2254

**SPECIFICATION** 

## **FEATURES:**

- 1920s Speakman showerhead inspired design
- 6 jets with 48 spray channels
- Solid brass construction
- Spray adjusting handle
- 2.5 gpm (9.5 L/min) flow rate