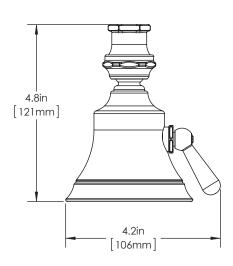

# SPEAKMAN RETRO™

Showerhead S-2254

**SPECIFICATION** 

#### **WARRANTY:**

• 1 year limited

NOTE: 1. All dimensions are in inches (millimeters) unless otherwise specified and are subject to change without notice.

THIS SPACE FOR ARCHITECT/ENGINEER APPROVAL.

400 ANCHOR MILL ROAD | NEW CASTLE, DE 19720 P: 800-537-2107 | F: 800-977-2747 W W W . S P E A K M A N C O M P A N Y . C O M