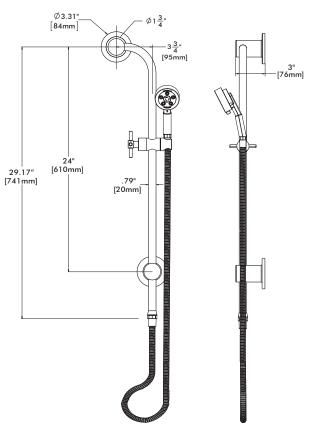

### **FEATURES:**

- Neo Curved WaterSlide Bar
- Bar connects to existing shower supply pipe allowing water to flow through the bar
- 24 In. slide bar with adjustable height hand shower holder
- Curve at the top of the bar prevents interference with the shower valve
- Includes VS-3010 Showerhead & 48 In. metal hose with integrated vacuum breaker
- 2.5 gpm (9.5 L/min) flow rate

#### **WARRANTY:**

• 1 year limited

NOTE: 1. All dimensions are in inches (millimeters) unless otherwise specified and are subject to change without notice.

THIS SPACE FOR ARCHITECT/ENGINEER APPROVAL.