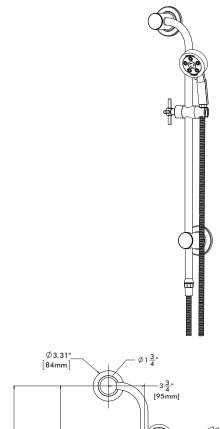

### **FEATURES:**

- Neo Curved WaterSlide Bar
- Bar connects to existing shower supply pipe allowing water to flow through the bar
- 24 In. slide bar with adjustable height hand shower holder
- Curve at the top of the bar prevents interference with the shower valve
- Includes VS-3010 Showerhead & 48 In. metal hose with integrated vacuum breaker
- 2.5 gpm (9.5 L/min) flow rate

#### **WARRANTY:**

• 1 year limited

NOTE: 1. All dimensions are in inches (millimeters) unless otherwise specified and are subject to change without notice.

THIS SPACE FOR ARCHITECT/ENGINEER APPROVAL.