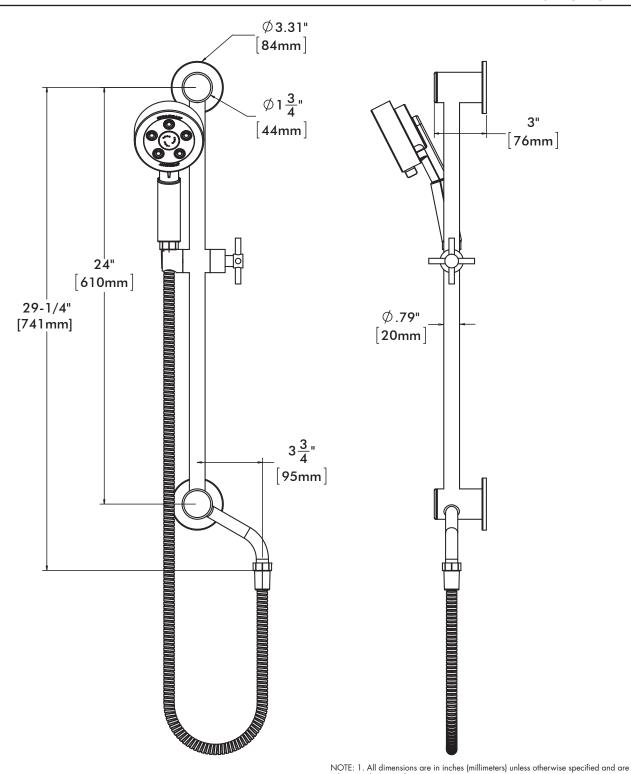

#### **FEATURES:**

- Bar connects to existing shower supply pipe allowing water to flow through the bar
- 24 in. slide bar with adjustable height hand shower holder
- Curve at the bottom of the bar prevents interference with the shower valve
- Includes VS-3010 showerhead and 48 in. metal hose with integrated vacuum breaker
- 2.5 gpm (9.5 L/min) flow rate