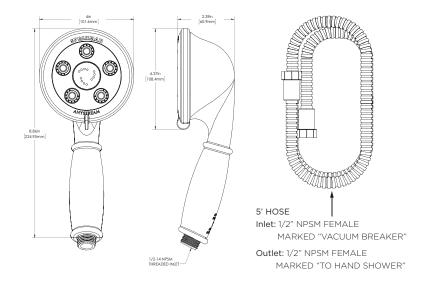

#### **FEATURES:**

- 5 plungers, 45 sprays
- 12 center massage jets
- Durable plastic construction
- Spray adjusting faceplate
- Patented plungers resist scale buildup
- Includes 5' metal hose and arm bracket
- 2.5 gpm (9.5 L/min) flow rate

### **WARRANTY:**

- Limited Lifetime Warranty (consumer use)
- 1 Year Limited (commerical use)

DIMENSIONS: NOTE: 1. All dimensions are in inches (millimeters) unless otherwise specified and are subject to change without notice.