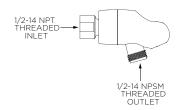

#### **FEATURES:**

- 5 plungers, 45 sprays
- 12 center massage jets
- Durable plastic construction
- Spray adjusting faceplate
- Patented plungers resist scale buildup
- Includes 5' metal hose and arm bracket
- 2.5 gpm (9.5 L/min) flow rate