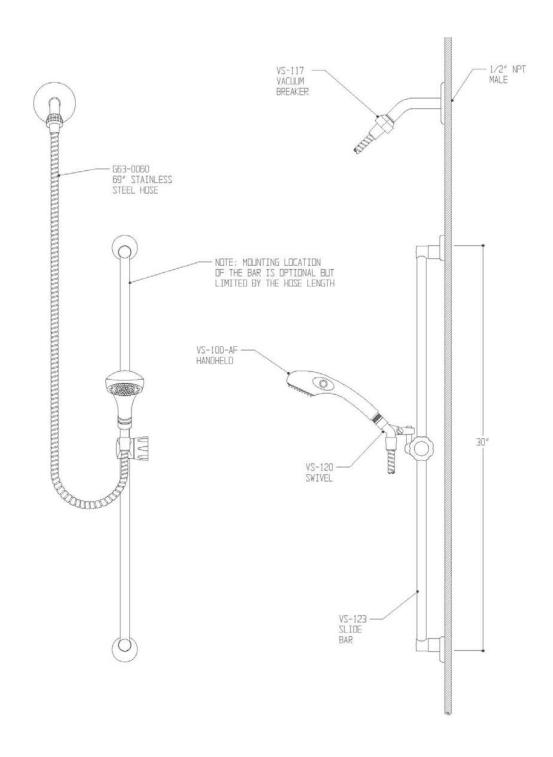

#### **FEATURES:**

- Handicap shower combination
- Includes hand shower with 50 individual spray outlets
- 69 in. rubber lined stainless steel hose
- Vacuum breaker
- Swivel connector
- 30 in. slide bar

### **WARRANTY:**

• 5 year limited

NOTE: 1. All dimensions are in inches (millimeters) unless otherwise specified and are subject to change without notice. 2. Unless otherwise pecified, all inlets and outlets are 1/2" NPT female. 3. The location of the slide bar is optional, but restricted by the 69" hose length running from the shower arm connection to hand shower.