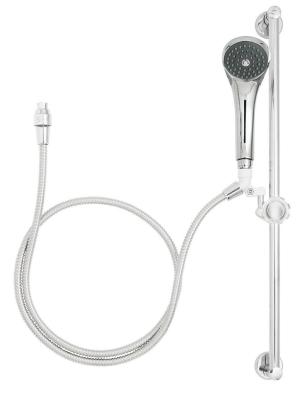

#### **FEATURES:**

- Handicap shower combination
- Includes hand shower with 50 individual spray outlets
- 69 in. rubber lined stainless steel hose
- Vacuum breaker
- Swivel connector
- 30 in. slide bar

### **WARRANTY:**

• 5 year limited

NOTE: 1. All dimensions are in inches (millimeters) unless otherwise specified and are subject to change without notice. 2. Unless otherwise pecified, all inlets and outlets are 1/2" NPT female. 3. The location of the slide bar is optional, but restricted by the 69" hose length running from the shower arm connection to hand shower.