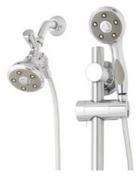

## **MODELS:**

- □ VS-122007: S-2007 and VS-2007 (Napa<sup>™</sup>)
- ☐ VS-123010: S-3010 and VS-3010 (Neo<sup>™</sup>)
- □ VS-123011: S-3011 and VS-3011 (Chelsea<sup>™</sup>)
- VS-123014: S-3014 and VS-3014 (Caspian<sup>™</sup>)

#### **FEATURES:**

- Chrome plated brass 2-way pop-up diverter transfers water from the fixed mount shower spray to the hand shower.
- Anystream massage hand showers mount either to a combination grab/slide bar or to a wall bracket.
- Includes a fixed showerhead
- 5' metal hose
- Vacuum breaker
- VS-153-ADA slidebar
- 2.5 gpm (9.5 L/min) flow rate