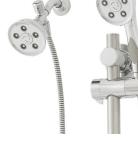

# Wall Mount Combination Units

## **MODELS:**

- □ VS-122007: S-2007 and VS-2007 (Napa<sup>™</sup>)
- ☐ VS-123010: S-3010 and VS-3010 (Neo<sup>™</sup>)
- □ VS-123011: S-3011 and VS-3011 (Chelsea<sup>™</sup>)
- VS-123014: S-3014 and VS-3014 (Caspian<sup>™</sup>)

#### **FEATURES:**

- Chrome plated brass 2-way pop-up diverter transfers water from the fixed mount shower spray to the hand shower.
- Anystream massage hand showers mount either to a combination grab/slide bar or to a wall bracket.
- Includes a fixed showerhead
- 5' metal hose
- Vacuum breaker
- VS-153-ADA slidebar
- 2.5 gpm (9.5 L/min) flow rate