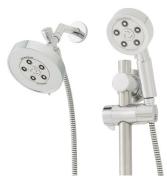

## **MODELS:**

- □ VS-122007: S-2007 and VS-2007 (Napa<sup>™</sup>)
- ☐ VS-123010: S-3010 and VS-3010 (Neo<sup>™</sup>)
- □ VS-123011: S-3011 and VS-3011 (Chelsea<sup>™</sup>)
- VS-123014: S-3014 and VS-3014 (Caspian<sup>™</sup>)

#### **FEATURES:**

- Chrome plated brass 2-way pop-up diverter transfers water from the fixed mount shower spray to the hand shower.
- Anystream massage hand showers mount either to a combination grab/slide bar or to a wall bracket.
- Includes a fixed showerhead
- 5' metal hose
- Vacuum breaker
- VS-153-ADA slidebar
- 2.5 gpm (9.5 L/min) flow rate