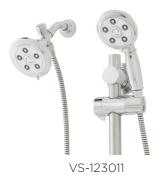

## **MODELS:**

- □ VS-122007: S-2007 and VS-2007 (Napa<sup>™</sup>)
- ☐ VS-123010: S-3010 and VS-3010 (Neo<sup>™</sup>)
- □ VS-123011: S-3011 and VS-3011 (Chelsea<sup>™</sup>)
- VS-123014: S-3014 and VS-3014 (Caspian<sup>™</sup>)

#### **FEATURES:**

- Chrome plated brass 2-way pop-up diverter transfers water from the fixed mount shower spray to the hand shower.
- Anystream massage hand showers mount either to a combination grab/slide bar or to a wall bracket.
- Includes a fixed showerhead
- 5' metal hose
- Vacuum breaker
- VS-153-ADA slidebar
- 2.5 gpm (9.5 L/min) flow rate