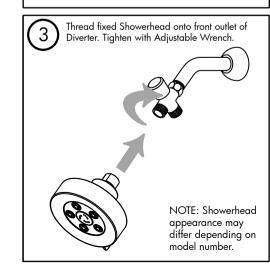

els:

VS-113010 VS-113011 VS-113014 VS-112007

### Need Help?

For additional assistance or service call:

**SPEAKMAN** Company 400 Anchor Mill Road New Castle, DE 19720

PHONE: 800-537-2107

EMAIL: customerservice@speakmancompany.com

WEB: www.speakmancompany.com

VS-11XXXX-IOM-R1

# What You Need To Know:

### Tools:

Required:

Adjustable Wrench

Teflon Tape





## Important Notes:

Be sure to read instructions thoroughly before beginning installation. Do not overtighten any connections or damage may occur.

## Safety Tips:

Cover your drain to prevent loss of parts.

#### Maintenance:

Keep your Speakman product looking new by cleaning it periodically with a soft cloth. Avoid abrasive cleaners, steel wool, and harsh chemicals as these will dull the finish and void your warranty.