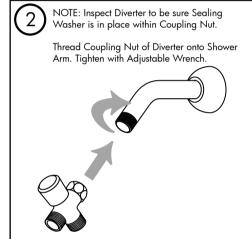

## Important Notes:

Be sure to read instructions thoroughly before beginning installation. Do not overtighten any connections or damage may occur.