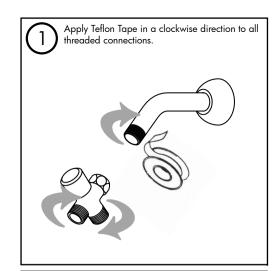

## Important Notes:

Be sure to read instructions thoroughly before beginning installation. Do not overtighten any connections or damage may occur.