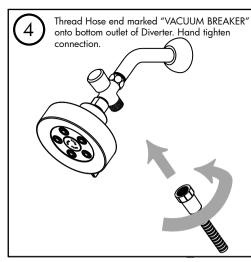

s:

VS-113010 VS-113011 VS-113014 VS-112007

### Need Help?

For additional assistance or service call:

**SPEAKMAN** Company 400 Anchor Mill Road New Castle, DE 19720

PHONE: 800-537-2107

EMAIL: customerservice@speakmancompany.com

WEB: www.speakmancompany.com

VS-11XXXX-IOM-R1

# What You Need To Know:

### Tools:

Required:

Adjustable Wrench

Teflon Tape





## Important Notes:

Be sure to read instructions thoroughly before beginning installation. Do not overtighten any connections or damage may occur.

## Safety Tips:

Cover your drain to prevent loss of parts.

#### Maintenance:

Keep your Speakman product looking new by cleaning it periodically with a soft cloth. Avoid abrasive cleaners, steel wool, and harsh chemicals as these will dull the finish and void your warranty.