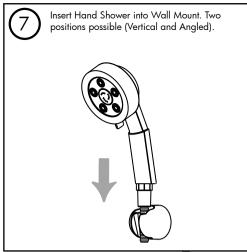

-113010 VS-113011 VS-113014 VS-112007

### Need Help?

For additional assistance or service call:

**SPEAKMAN** Company 400 Anchor Mill Road New Castle, DE 19720

PHONE: 800-537-2107

EMAIL: customerservice@speakmancompany.com

WEB: www.speakmancompany.com

VS-11XXXX-IOM-R1

# What You Need To Know:

### Tools:

Required:

Adjustable Wrench

Teflon Tape





## Important Notes:

Be sure to read instructions thoroughly before beginning installation. Do not overtighten any connections or damage may occur.

## Safety Tips:

Cover your drain to prevent loss of parts.

#### Maintenance:

Keep your Speakman product looking new by cleaning it periodically with a soft cloth. Avoid abrasive cleaners, steel wool, and harsh chemicals as these will dull the finish and void your warranty.