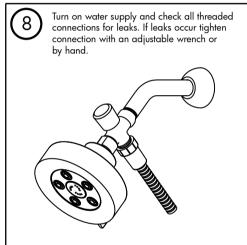

#### Tools:

Required:

Adjustable Wrench

Teflon Tape

## Important Notes:

Be sure to read instructions thoroughly before beginning installation. Do not overtighten any connections or damage may occur.