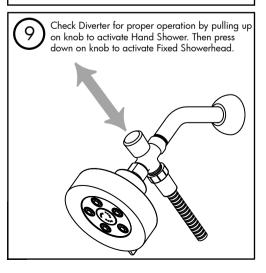

## Important Notes:

Be sure to read instructions thoroughly before beginning installation. Do not overtighten any connections or damage may occur.