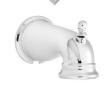

### **FEATURES:**

- Alexandria Shower Head S-3011
- Arm and Flange S-2500
- Alexandria Pressure Balance Valve and Trim SM-6000-P
- Alexandria Diverter Tub Spout S-1560
- 2.5 gpm (9.5 L/min) flow rate

## MODELS:

- ☐ SM-6030-P: with S-1560 diverter tub spout
- ☐ SM-6010-P: without S-1560 diverter tub spout