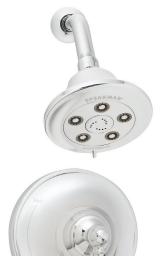

### **FEATURES:**

- Alexandria Shower Head S-3011
- Arm and Flange S-2500
- Alexandria Pressure Balance Valve and Trim SM-6000-P
- Alexandria Diverter Tub Spout S-1560
- 2.5 gpm (9.5 L/min) flow rate

## MODELS:

- ☐ SM-6030-P: with S-1560 diverter tub spout
- ☐ SM-6010-P: without S-1560 diverter tub spout