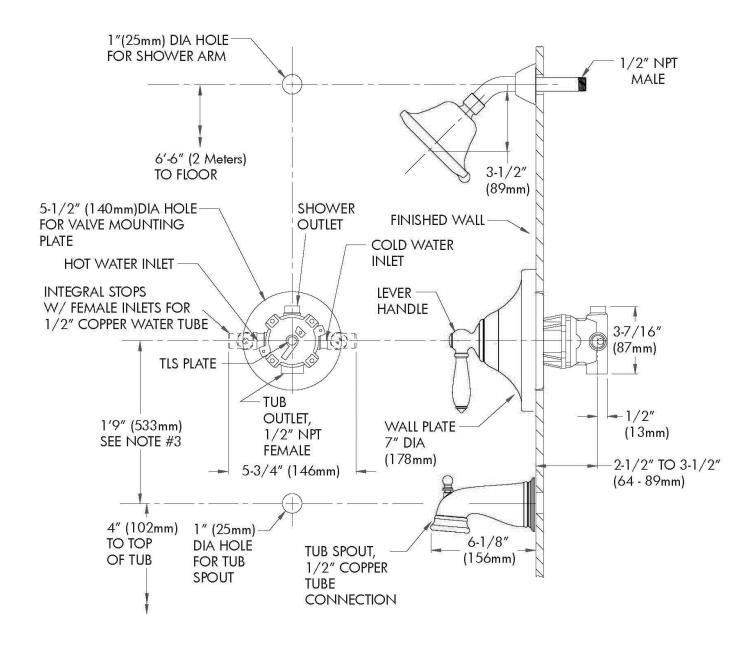

## **WARRANTY:**

- Consumer Shower Head: Limited Lifetime Warranty
- Commercial Shower head:1 Year Limited
- Valve: 5 Year Limited
- Accessories: 1 Year Limited

DIMENSIONS: NOTE: 1. All dimensions are in inches (millimeters) unless otherwise specified and are subject to change without notice. 2. Unless otherwise specified, all inlets and outlets are 1/2\* female copper sweat. 3. For ADA mounting locations, consult ADAAG, ANSI A117.1, or static regulations.