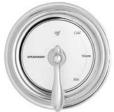

#### **GENERAL SPECIFICATION**

Sentinel Mark II concealed anti-scald balanced pressure shower and bath. Decorative etched metal index. Chrome plated brass wall plate. Chrome plated brass lever handle. Independent center sleeve allows up to 1" of rough-in variations. Adjustable temperature limit stop. Brass body. Pressure balancing & ceramic temperature regulating cartridge with built-in check valves. Can be installed back-to-back. Roughing-in template. Four port valve with 1/2" female copper sweat inlets and shower outlet (tub outlet 1/2 NPT female). S-2270-AF showerhead with flow control device that reduces flow to 2.5 gpm/9.46 lpm maximum to meet existing ASME A.112.18.1/CSA B125.1 standard. S-2500 shower arm and wall flange. S-1556 diverter tub spout. Meets ASSE 1016 & ASME 112.18.1/CSA B125.1 standards.

#### □ SM-4030

Anti-scald shower and bath with decorative index.

#### □ SM-4031

Anti-scald shower and bath with decorative index and Revere handle.