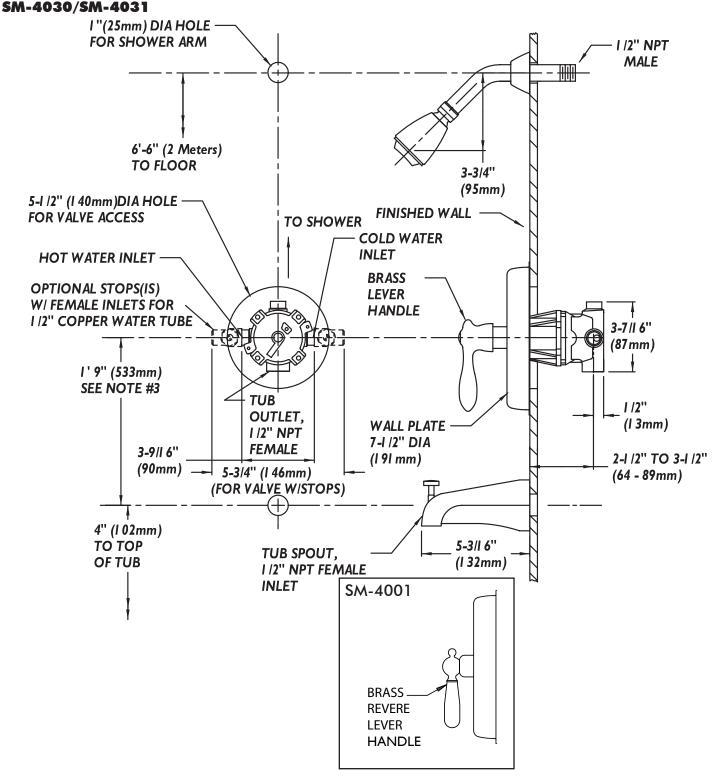

### Rough-Ins

#### **GENERAL SPECIFICATION**

Sentinel Mark II concealed anti-scald balanced pressure shower and bath. Decorative etched metal index. Chrome plated brass wall plate. Chrome plated brass lever handle. Independent center sleeve allows up to 1" of rough-in variations. Adjustable temperature limit stop. Brass body. Pressure balancing & ceramic temperature regulating cartridge with built-in check valves. Can be installed back-to-back. Roughing-in template. Four port valve with 1/2" female copper sweat inlets and shower outlet (tub outlet 1/2 NPT female). S-2270-AF showerhead with flow control device that reduces flow to 2.5 gpm/9.46 lpm maximum to meet existing ASME A.112.18.1/CSA B125.1 standard. S-2500 shower arm and wall flange. S-1556 diverter tub spout. Meets ASSE 1016 & ASME 112.18.1/CSA B125.1 standards.