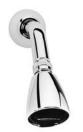

#### **GENERAL SPECIFICATION**

Sentinel Mark II concealed anti-scald balanced pressure shower and bath. Decorative etched metal index. Chrome plated brass wall plate. Chrome plated brass lever handle. Independent center sleeve allows up to 1" of rough-in variations. Adjustable temperature limit stop. Brass body. Pressure balancing & ceramic temperature regulating cartridge with built-in check valves. Can be installed back-to-back. Roughing-in template. Four port valve with 1/2" female copper sweat inlets and shower outlet (tub outlet 1/2 NPT female). S-2270-AF showerhead with flow control device that reduces flow to 2.5 gpm/9.46 lpm maximum to meet existing ASME A.112.18.1/CSA B125.1 standard. S-2500 shower arm and wall flange. S-1556 diverter tub spout. Meets ASSE 1016 & ASME 112.18.1/CSA B125.1 standards.