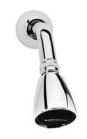

#### **GENERAL SPECIFICATION**

Sentinel Mark II concealed anti-scald balanced pressure shower and bath. Decorative etched metal index. Chrome plated brass wall plate. Chrome plated brass lever handle. Independent center sleeve allows up to 1" of rough-in variations. Adjustable temperature limit stop. Brass body. Pressure balancing & ceramic temperature regulating cartridge with built-in check valves. Can be installed back-to-back. Roughing-in template. Four port valve with 1/2" female copper sweat inlets and shower outlet (tub outlet 1/2 NPT female). S-2270-AF showerhead with flow control device that reduces flow to 2.5 gpm/9.46 lpm maximum to meet existing ASME A.112.18.1/CSA B125.1 standard. S-2500 shower arm and wall flange. S-1556 diverter tub spout. Meets ASSE 1016 & ASME 112.18.1/CSA B125.1 standards.