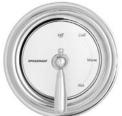

#### □ SM-4030

Anti-scald shower and bath with decorative index.

#### □ SM-4031

Anti-scald shower and bath with decorative index and Revere handle.