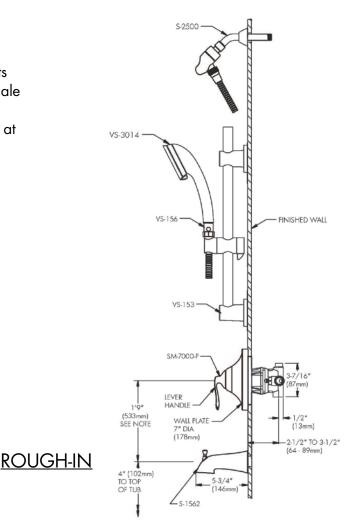

## DESCRIPTION

Speakman Caspian ADA Hand-held Shower Combination unites the best products included in our Caspian Series, while maintaining ADA requirements. The combination begins with our anti-scald balanced pressure valve with integral stops, featuring a brass body and adjustable temperature limit stop. The wall plate and handle are designed with definitive Caspian Collection styling. Piston-type pressure balancing/ceramic regulating cartridge assembly with built-in check valves. Meets ASME A112.18.1 / CSA B125.1 & ASSE 1016 standards. The featured product in the Caspian hand-held shower combination is the ANYSTREAM® VS-3014 hand shower with a 3<sup>3</sup>/<sub>4</sub>" outer spray adjustment ring. Five self-cleaning plunger nozzles resist scale build-up and provide 50 spray streams for a full body coverage pattern. The center core nozzle delivers 12 massaging jets and a combination spray is included. Water-conserving pressure compensating AUTOFLO® device reduces flow to 2.5 GPM / 9.46 LPM maximum, to meet existing ANSI A112.18.1 Standard. To control the water supply between the brass S-2500 shower arm and your VS-3014 is the VS-156 ADA compliant volume control. The adjustability of your VS-153 grab/slide bar will allow you to choose the perfect height to rest your hand shower, while still meeting ADA standards. Finishing out the combination is the Caspian S-1562 tub spout, which features an integrated diverter, matched to the style of the other components.

## **SPECIFICATIONS**

SM-7000-P Anti-Scald Balanced Pressure Valve: Connections:  $\frac{1}{2}$ " female copper sweat inlets & shower outlet;  $\frac{1}{2}''$  NPT female tub outlet Flow Rate: For use with showerheads rated at 2.0 GPM (7.6 LPM) or higher. VS-3014 Hand-Held Shower: Supply: 1/2" NPT female Flow Rate: 2.5 GPM / 9.46 LPM MAX S-2500 Shower Arm: Supply: 1/2" NPT male inlet Outlet: 1/2" NPT male outlet VS-156 Volume Control: Supply: 1/2" NPSM male inlet Outlet: 1/2" NPSM female outlet S-1562 Tub Spout with Diverter: Supply:  $\frac{1}{2}''$  copper pipe slip fit