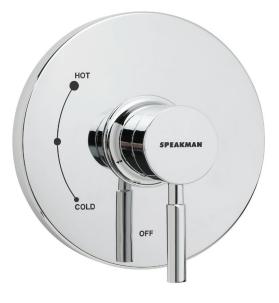

### Neo™ Pressure Balance Valve and Trim

#### TRIM:

- Modern style
- Mounting plate with seal
- Metal handle
- Durable plastic trim plate