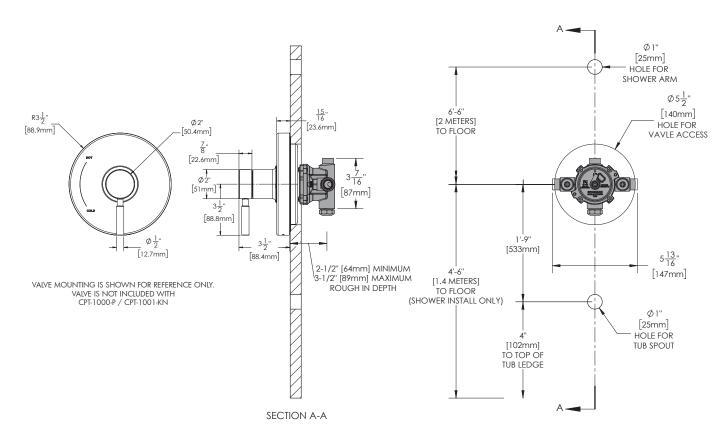

## **SPEAKMAN®**

164

DIMENSIONS: NOTE: 1. All dimensions are in inches (millimeters) unless otherwise specified and are subject to change without notice. 2. Unless otherwise specified, all inlets and outlets are 1/2" female copper sweat. 3. For ADA mounting locations, consult ADAAG, ANSI A117.1, or static regulations. Contractor pack valves & trim kits available.