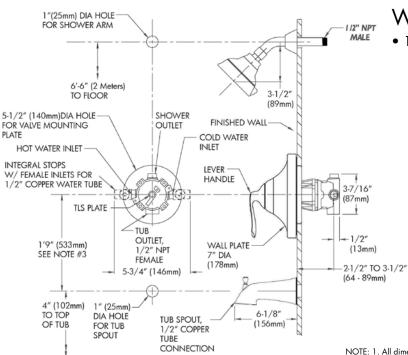

### WARRANTY:

• 1 year limited

NOTE: 1. All dimensions are in inches (millimeters) unless otherwise specified and are subject to change without notice. 2. Unless otherwise specified, all inlets and outlets are ½" female copper sweat. 3. For ADA mounting locations, consult ADAAG, ANSI A117.1, or static regulations