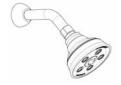

## FEATURES:

- Contemporary style
- S-3014 showerhead
- S-2500 shower arm & flange
- SM-7000-P pressure balance shower valve & trim
- □ SM-7030-P with S-1562 diverter tub spout with slip-fit connection
- SM-7010-P without S-1562 diverter tub spout