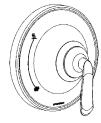

## FEATURES:

- Contemporary style
- S-3014 showerhead
- S-2500 shower arm & flange
- SM-7000-P pressure balance shower valve & trim
- □ SM-7030-P with S-1562 diverter tub spout with slip-fit connection
- SM-7010-P without S-1562 diverter tub spout