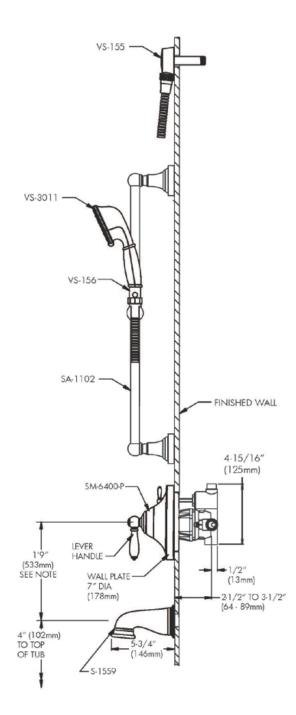

# SPEAKMAN ALEXANDRIA<sup>TM</sup> Shower Combination SM-6450-P

## FEATURES:

- Traditional style
- SM-6400-P pressure balance shower valve with diverter & trim
- VS-3011 hand shower
- VS-155 elbow
- S-1559 tub spout
- VS-156 pause/trickle adapter
- SA-1102 slide bar

### WARRANTY:

• 1 year limited

NOTE: 1. All dimensions are in inches (millimeters) unless otherwise specified and are subject to change without notice. 2. For ADA mounting locations, consult ADAAG, ANSI A117.1, or static regulations